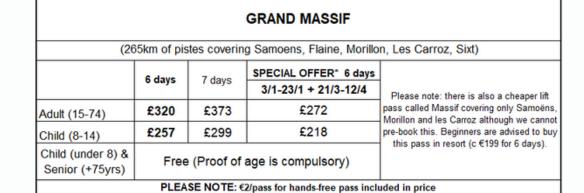

Your hands-free lift pass cards will be sent to you in your voucher pack, so you won't have to gueue at the lift pass office with a voucher on arrival.

| **7 days for the price of 6** |                             |                          |  |  |
|-------------------------------|-----------------------------|--------------------------|--|--|
| B-SUP                         | ERIOR CARVER                |                          |  |  |
| RSB                           | Skis, poles & Boots         | £125                     |  |  |
| RSO                           | Skis & poles Only           | £94                      |  |  |
| RBB                           | Snowboard & Boots           | £125                     |  |  |
| RBO                           | Snowboard Only              | £94                      |  |  |
| C-PER                         | FORMANCE CARVER             |                          |  |  |
| NSB                           | Skis, poles & Boots         | £162                     |  |  |
| NSO                           | Skis & poles Only           | £122                     |  |  |
| NBB                           | Snowboard & Boots           | £162                     |  |  |
| NBO                           | Snowboard Only              | £122                     |  |  |
| D-PRE                         | STIGE CARVER                |                          |  |  |
| PSB                           | Skis, poles & Boots         | £196                     |  |  |
| PSO                           | Skis & poles Only           | £147                     |  |  |
| JUNIO                         | R FUN CARVER (3-6yrs) - Max | child height 1.20m       |  |  |
| CBSB                          | Skis, poles & Boots         | £57                      |  |  |
| CBSO                          | Skis & poles Only           | £43                      |  |  |
| JUNIO                         | R FUN CARVER (7-13yrs) - Ma | ax child height 1.60m    |  |  |
| CBSB                          | Skis, poles & Boots         | £63                      |  |  |
| CBSO                          | Skis & poles Only           | £47                      |  |  |
| JUNIO                         | R SPORT CARVER (7-13 yrs)   | - Max child height 1.60m |  |  |
| CRSB                          | Skis, poles & Boots         | £79                      |  |  |
| CRSO                          | Skis & poles Only           | £58                      |  |  |
| JUNIO                         | R SNOWBOARD (9-13yrs) - M   | ax child height 1.60m    |  |  |
| CSBB                          | Snowboard & Boots           | £79                      |  |  |
| CRBO                          | Snowboard Only              | £58                      |  |  |
| HELME                         | т                           |                          |  |  |
| Child (3-                     | 13yrs) / Adult              | £21/ £24                 |  |  |