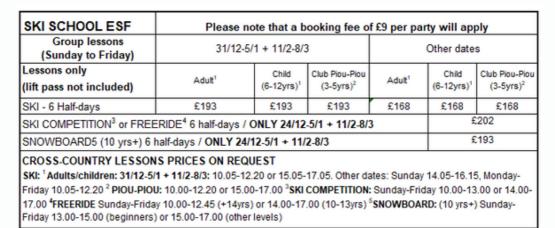

## SKI LESSONS

# LE GRAND BORNAND

All times to be confirmed, subject to changes. PLEASE NOTE: a booking fee of £9 per party will apply

#### Important note:

Please note that lesson times are subject to change right until the last minute. Outside French school holidays the ski school reserves the right to cancel group lessons should numbers be insufficient. For peak periods (Christmas/New Year, February half-term and Easter) we strongly recommend that you book as early as possible and in any case at least 6 weeks prior to the required dates. Morning lessons tend to get booked up first and therefore we may only be able to offer afternoon classes within 6 weeks of departure. In some resorts English speaking instructors may not always be available, particularly at peak times.