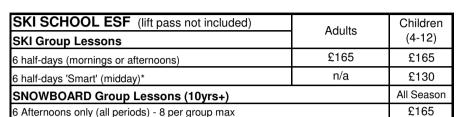

# PEISEY - PRE-BOOKABLE EXTRAS (Prices 2017/2018)

(Only valid for Orée des Cimes)

Lesson times SKI (ALL TIMES TO BE CONFIRMED): 16/12-23/12: Sun or Mon-Fri. 9.15-11.45 or 14.15-16.45 - 7/1-10/2: Sun or Mon-Fri 9.15-11.45 or 14.30-17.00; 11/2-9/3: Sun. or Mon.-Fri. 9.00-11.45 or 14.30-17.15; 11/3-20/4: Sun.-Fri. 9.15-11.45 or 14.30-17.00

SNOWBOARD: Sun or Mon to Fri Mornings before 9/2, Afternoons from 11/2

\* Smart lessons: only available 24/12-6/1 (12.00-14.00), 11/2-10/3 + 11-21/4 (12.15-14.15) - Max 6 people

Please note that a booking fee of £9 per party will apply